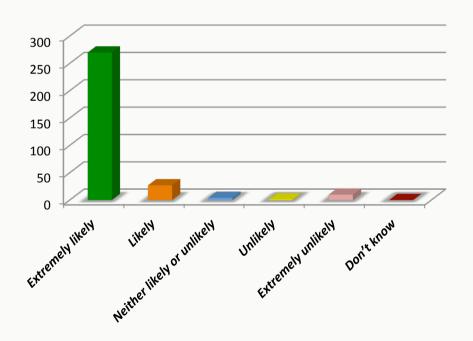

## **Simmondley Medical Practice**

<u>Friends and Family Test – Results May 2017 – July 2017</u>

How likely are you to recommend our GP practice to friends and family if they needed similar care or treatment?