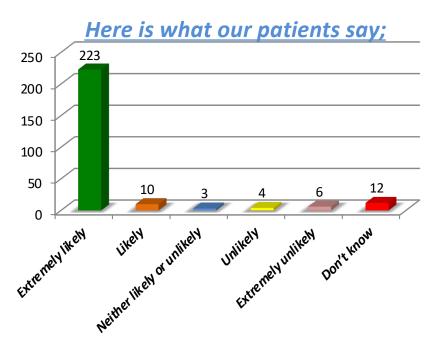

## **Simmondley Medical Practice**

Friends and Family Test - Results Aug 2020 - Oct 2020

How likely are you to recommend our GP practice to friends and family if they needed similar care or treatment?

**Some Patients' Comments:** 