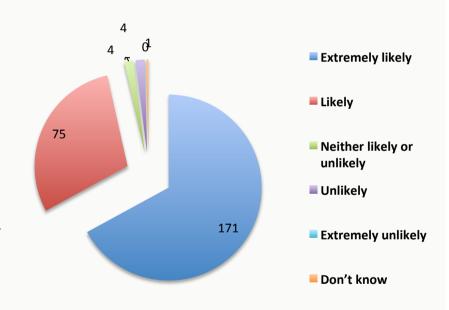

How likely are you to recommend our GP practice to friends and family if they needed similar care or treatment?