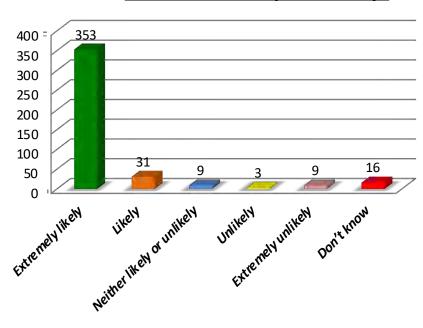

## **Simmondley Medical Practice**

Friends and Family Test – Results May 2021 – July 2021

How likely are you to recommend our GP practice to friends and family, if they needed similar care or treatment?