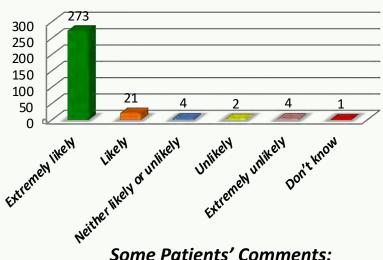

## **Simmondley Medical Practice**

<u>Friends and Family Test – Results Aug 2018 – Oct 2018</u>

How likely are you to recommend our GP practice to friends and family if they needed similar care or treatment?