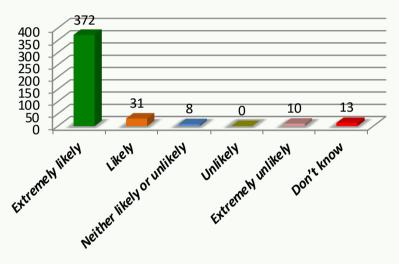

## How likely are you to recommend our GP practice to friends and family if they needed similar care or treatment?

Some Patients' Comments:

- "Super service (as usual) flu jab morning."
- "Okay."
- "Prompt service, good organisation and helpful and good."
- *"I really appreciated the opportunity to have a discussion with the practice nurse about some of my condition/ recovery."*
- "The nurse I saw was very nice and very pleasant indeed."
- *"You all seem to care, so what more could we want. Thanks for everything that you have done for me it's much appreciated."*
- *"I have no complaints re the Practice and have been a patient since 2010. The care given to my late mother was brilliant!"*
- "All the team are great at Simmondley Medical Practice."