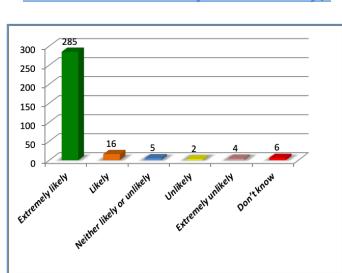

## Friends and Family Test – Results May 2020 – Jul 2020

How likely are you to recommend our GP practice to friends and family if they needed similar care or treatment?

Here is what our patients say;

Some Patients' Comments:

Based on 318 Patient responses.