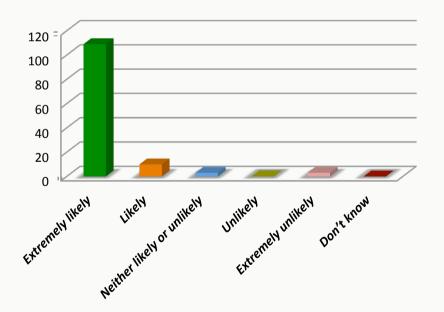

## **Simmondley Medical Practice**

<u>Friends and Family Test – Results November 2016 – January 2017</u>

How likely are you to recommend our GP practice to friends and family if they needed similar care or treatment?