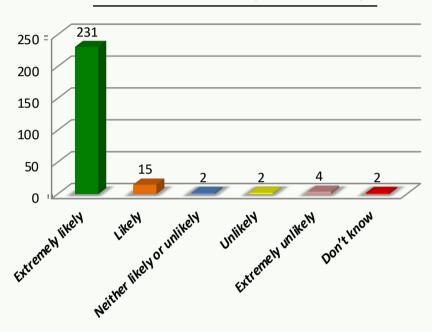

## How likely are you to recommend our GP practice to friends and family if they needed similar care or treatment?

## Here is what our patients say;