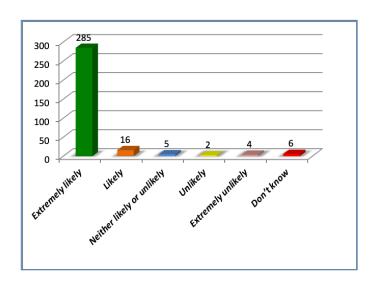

## **Simmondley Medical Practice**

Friends and Family Test – Results May 2020 – Jul 2020

How likely are you to recommend our GP practice to friends and family if they needed similar care or treatment?