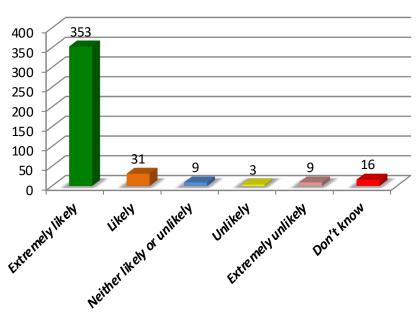

## <u> Friends and Family Test – Results May 2021 – July 2021</u>

How likely are you to recommend our GP practice to friends and family, if they needed similar care or treatment?