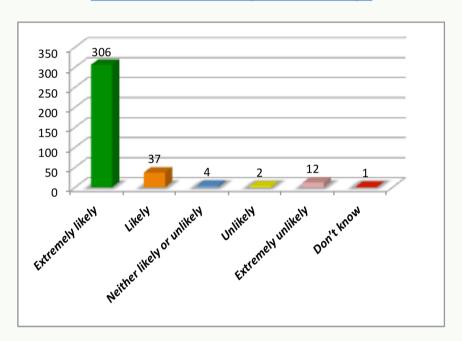

## **Simmondley Medical Practice**

Friends and Family Test - Results February 2018 - April 2018

How likely are you to recommend our GP practice to friends and family if they needed similar care or treatment?