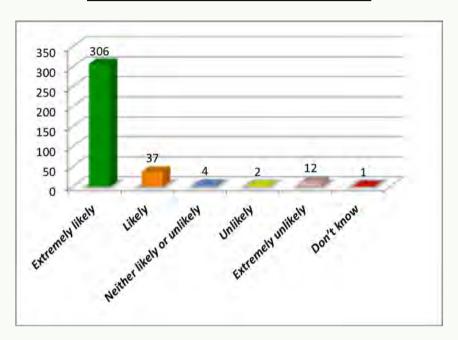

## **Simmondley Medical Practice**

Friends and Family Test - Results February 2018 - April 2018

How likely are you to recommend our GP practice to friends and family if they needed similar care or treatment?