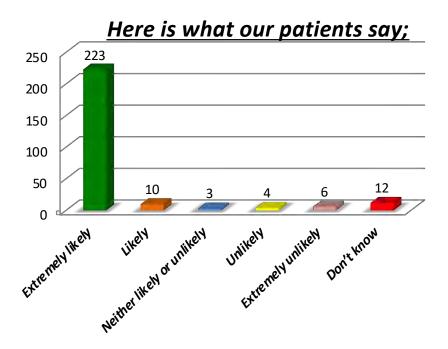

## **Simmondley Medical Practice**

Friends and Family Test - Results Aug 2020 - Oct 2020

How likely are you to recommend our GP practice to friends and family if they needed similar care or treatment?