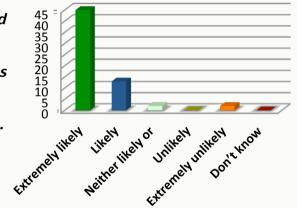

How likely are you to recommend our GP practice to friends and family if they needed similar care or treatment?

- "Fabulous staff reception, nurses and doctors."
- "Nothing to improve. Very happy with the service."
- "You get an appointment nice and quickly when needed."
- "Excellent Service. Very professional and accommodating"

Based on 62 Patient responses. Quarter 2(2) – Compiled by Simmondley Medical Practice Patient Participation Group.