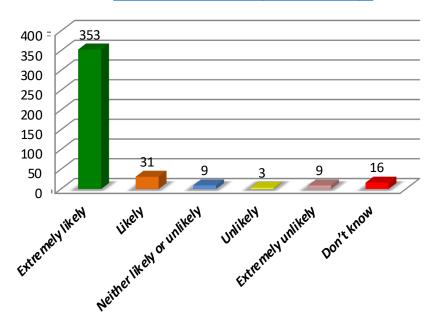

## **Simmondley Medical Practice**

Friends and Family Test – Results May 2021 – July 2021

How likely are you to recommend our GP practice to friends and family, if they needed similar care or treatment?