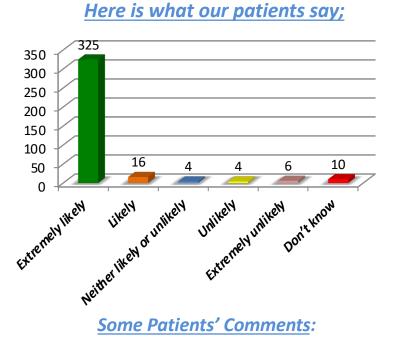

## Friends and Family Test – Results Feb 2021 – Apr 2021

## How likely are you to recommend our GP practice to friends and family, if they needed similar care or treatment?