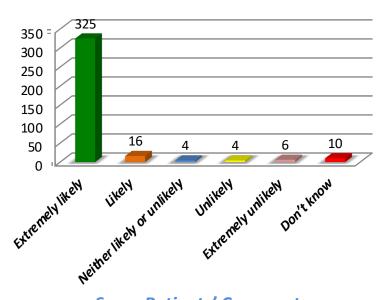

## Friends and Family Test - Results Feb 2021 - Apr 2021

How likely are you to recommend our GP practice to friends and family, if they needed similar care or treatment?

## Here is what our patients say;