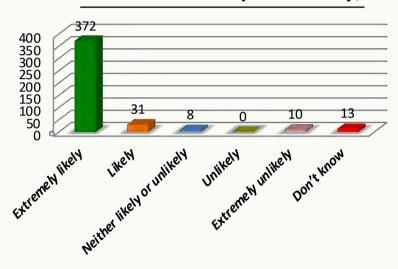

## **Simmondley Medical Practice**

Friends and Family Test – Results Nov 2018 – Jan 2019

How likely are you to recommend our GP practice to friends and family if they needed similar care or treatment?